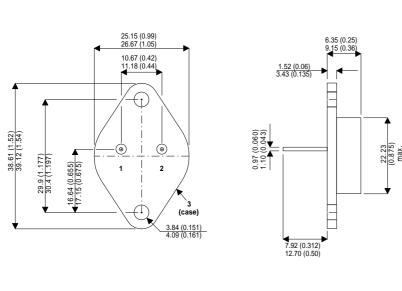

Dimensions in mm (inches).

Bipolar NPN Device in a Hermetically sealed TO3 Metal Package.

2N5630

## TO3 (TO204AA) PINOUTS

1 – Base 2 – Emitter

Case - Collector

| Parameter                 | Test Conditions                       | Min. | Тур. | Max. | Units |
|---------------------------|---------------------------------------|------|------|------|-------|
| V <sub>CEO</sub> *        |                                       |      |      | 120  | V     |
| I <sub>C(CONT)</sub>      |                                       |      |      | 16   | А     |
| h <sub>FE</sub>           | @ (V <sub>CE</sub> / I <sub>C</sub> ) | 20   |      | 80   | -     |
| f <sub>t</sub>            |                                       |      | 1M   |      | Hz    |
| P <sub>D</sub>            |                                       |      |      | 200  | W     |
| * Maximum Working Voltage |                                       |      |      |      |       |